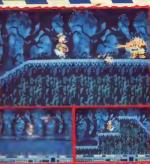

# MEGADRIVE £39.99

that's white and yellow with a really bed atti-Mai's while and yellow wish a human's lude? Doneld Duck, I het's wheir. Disney's most fowl (herdy, har, har) tempered creation has just engered on the Magadrive, hot on the heels. of the tracic Fantasia So far, all the Sega/Disney se-ins have been scrolling pletform games and surprise, surprise, so is this one. The game sterts with Doneld awcoping in from the skies in a plene piloted by his nephews, Huey, Louis, and Dewey Abandoning Iheir uncle, they soer skywards, leaving him to the mercy of a world filled with cartoon related danger. Donald starts the game with only one weapon a rubber plunger like the ones you use to unblock sinks. Not the most devastaling weapon ever, but it atops the baddies in their tracks. This plunger can be used in two ways, to I brow at the enamy, or if thrown al walls, it sticks and can be used as a kind of trempoline By jumping and firing, Doneld can scale otherwise inaccessible helights. He can colted other weapons, like three-way com on the cob, or bubble-gum smart bombs, but plungers are nestal Doneld can also perform a smart sirde of doom, like in Sinder (useful for getting under low platforms) So, put on your webbed edvenlure bootees and seek out the alusive treasure of

# THE MYSTICAL PLUNGER OF DOOM

Dond has four main empore at his dispose. The first and most viells, a the red plunger it can be used to then't fores, or to climb hope wells. This second westpoil is the appoproun. Shottler This first we appreciate project of automore ly lethal poporom. Very dangerous. The shird end most bizers is the bubblegum gunt. You use this to destroy force, Stanfel or any other obstacted. The burth and last, it is green planger. The count as used to share of young the country of the country

# QUACK ATTACK!

Donald is tempose for his bad tempor and so sists gaine listlurars e temper maler list a him red gauge at the bottom of the screen To fill his mellor, you have to spot! jelepton opens. When the meller gibt, still, Donald here se't off a finezy. He putts end grunte and turns into exhibiting beril of last, fixer here and fise. In his stelle, Donald le totally invincible and can knock over any badde in his path. Mind you, this power runs out felling juddely, so be careful how you use.